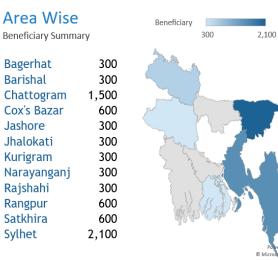

# Area Coverage 2022

**9** 13 Districts

|     |                                              | Completed                               | Event                                      |           |  |
|-----|----------------------------------------------|-----------------------------------------|--------------------------------------------|-----------|--|
| No  | Area                                         | Date                                    | Food Items                                 | Reporting |  |
|     |                                              | Date                                    | Beef Biriyani, Boiled Egg,                 | Reporting |  |
| 01  | Jashore Sadar Etimkhana                      | 01/29/2022                              | Sweetmeat                                  | Done      |  |
|     |                                              | 02/16/2022                              | Beef Biriyani, Boiled Egg,                 | Done      |  |
| 02  | Protapnagar, Satkhira                        |                                         | Sweetmeat                                  |           |  |
|     |                                              |                                         | Beef Biriyani, Boiled Egg,                 |           |  |
| 03  | Shyamnagar, Satkhira                         | 02/17/2022                              | Sweetmeat                                  | Done      |  |
| 0.4 | Etimkhana,Bagha,                             | 03/08/2022                              | Beef Biriyani, Boiled Egg,                 | Done      |  |
| 04  | Rajshahi                                     |                                         | Sweetmeat                                  |           |  |
| 05  | Nagashwari Kurigram                          | 03/12/2022                              | Beef Biriyani, Boiled Egg,                 | Done      |  |
| 05  | Nageshwari, Kurigram                         | 05/12/2022                              | Sweetmeat                                  | Done      |  |
| 06  | Nasirabad Slum,                              | 03/22/2022                              | Beef Biriyani, Boiled Egg,                 | Done      |  |
|     | Chattogram                                   | 03/22/2022                              | Sweetmeat                                  | Done      |  |
| 07  | Halisahar Slum Area,<br>Chattogram           | 04/2 <mark>4/2</mark> 022               | Beef Biriyani, Boiled Egg,                 | Done      |  |
|     |                                              |                                         | Sweetmeat                                  |           |  |
| 08  | Nalchity, Jhalokati                          | 06/23/2022                              | Beef Biriyani, Boiled Egg,                 | Done      |  |
|     | ,                                            |                                         | Sweetmeat                                  | Done      |  |
| 09  | Orphanage, Teknaf, Cox's<br>Bazar            | <mark>06/</mark> 25/20 <mark>2</mark> 2 | Beef Biriyani, Boiled Egg,<br>Sweetmeat    |           |  |
|     | bazal                                        |                                         | Beef Biriyani, Boiled Egg,                 |           |  |
| 10  | Morelganj, Bagerhat                          | 06/27/2022                              | Sweetmeat                                  | Done      |  |
|     | Flood Affected Area,                         |                                         | Chicken Biriyani, Boiled Egg,              |           |  |
| 11  | Sylhet                                       | 06/24/2022                              | Sweetmeat                                  | Done      |  |
|     | Flood Affected Area,<br>Sylhet 06/24/2022    | Chicken Biriyani, Boiled Egg,           | Done                                       |           |  |
| 12  |                                              | Sweetmeat                               |                                            |           |  |
| 12  | Jalalabad Flood Affected 07/26/2022          | 07/26/2022                              | Chicken Biriyani, Boiled Egg,              | Dana      |  |
| 13  |                                              | Sweetmeat                               | Done                                       |           |  |
| 14  | Sylhet Sadar Flood                           | 07/27/2022                              | Chicken Biriyani, Boiled Egg,              | Done      |  |
| 74  | Affected Area, Sylhet                        | ffected Area, Sylhet                    |                                            | Done      |  |
| 15  | Fotehpur Flood Affected                      | 07/28/2022                              | Chicken Biriyani, Boiled Egg,              | Done      |  |
|     | Area, Sylhet                                 |                                         | Sweetmeat                                  |           |  |
| 16  | Shahporan Flood Affected<br>Area, Sylhet     | 07/29/2022                              | Chicken Biriyani, Boiled Egg,              | Done      |  |
|     |                                              |                                         | Sweetmeat<br>Chicken Biriyani, Boiled Egg, |           |  |
| 17  | Dakhkhin Surma Flood                         | 0//30/2022                              |                                            | Done      |  |
|     | Affected Area, Sylhet<br>Cox's Bazar         |                                         | Sweetmeat<br>Chicken Biriyani, Boiled Egg, |           |  |
| 18  | Underprivileged School                       | 09/09/2022                              | Sweetmeat                                  | Done      |  |
|     | Halisahar Slum Area                          | <b>X</b>                                | Mutton Biriyani, Boiled Egg,               |           |  |
| 19  |                                              | 11/01/2022                              | Sweetmeat                                  | Done      |  |
| 20  | Nasirabad Slum,                              | 11/02/2022                              | Mutton Biriyani, Boiled Egg,               | Done      |  |
| 20  | Chattogram                                   |                                         | Sweetmeat                                  |           |  |
| 21  | Peergacha River ErosionArea, Rangpur11/24/20 | 11/24/2022                              | Beef Biriyani, Boiled Egg,                 | Done      |  |
| 21  |                                              | 11/24/2022                              | Sweetmeat                                  |           |  |
| 22  | Nasirabad Slum Area,<br>Chattogram           | 12/20/2022                              | Mutton Biriyani, Boiled Egg,               | Done      |  |
|     |                                              |                                         | Sweetmeat                                  | Done      |  |
| 23  | City Slum Area, Barishal                     | 12/21/2022                              | Beef Biriyani, Boiled Egg,                 | Done      |  |
|     | etty etain area, banonar                     | ,,                                      | Sweetmeat                                  |           |  |
| 24  | Mithapukur, Rangpur                          | 12/21/2022                              | Beef Biriyani, Boiled Egg,                 | Done      |  |
|     |                                              |                                         | Sweetmeat                                  | Done      |  |
| 25  | Barunabazar, Rupganj,<br>Narayanganj         | 12/2 <mark>4/</mark> 2022               | Beef Biriyani, Boiled Egg,<br>Sweetmeat    |           |  |
|     | warayanganj                                  |                                         | Sweetineat                                 |           |  |

### At a glance

Total Beneficiaries Covered: 7500+ Total Volunteer Engaged: 150+ Directly visited from IMI Head Office: 8 Places (Satkhira, Jashore, Barishal, Sylhet, Sunamganj, Jhalokathi, Bagerhat, Narayanganj) Beneficiary Type: