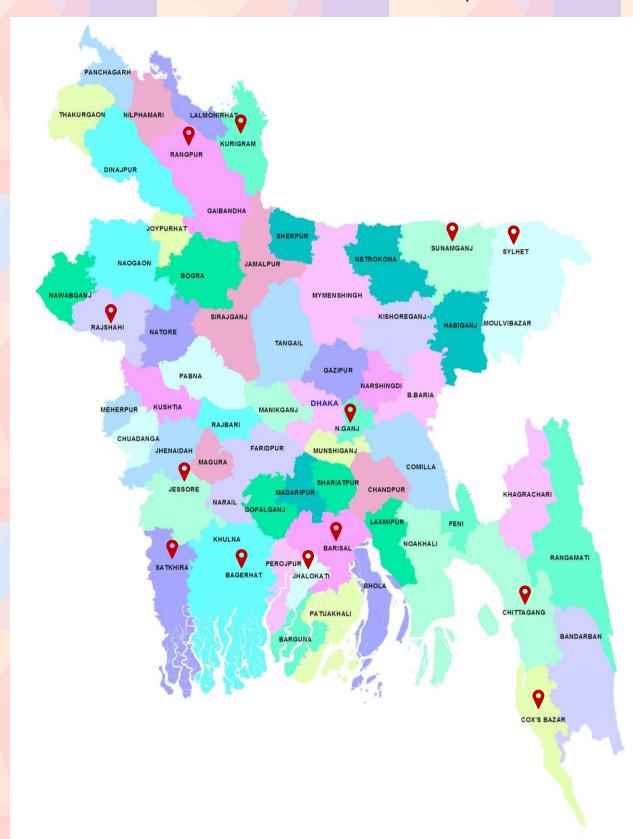

# Area Coverage 2022

**9** 13 Districts

|     |                                              | Completed                               | Event                                      |           |  |
|-----|----------------------------------------------|-----------------------------------------|--------------------------------------------|-----------|--|
| No  | Area                                         | Date                                    | Food Items                                 | Reporting |  |
|     |                                              | Date                                    | Beef Biriyani, Boiled Egg,                 | Reporting |  |
| 01  | Jashore Sadar Etimkhana                      | 01/29/2022                              | Sweetmeat                                  | Done      |  |
|     |                                              | 02/16/2022                              | Beef Biriyani, Boiled Egg,                 | Done      |  |
| 02  | Protapnagar, Satkhira                        |                                         | Sweetmeat                                  |           |  |
|     |                                              |                                         | Beef Biriyani, Boiled Egg,                 |           |  |
| 03  | Shyamnagar, Satkhira                         | 02/17/2022                              | Sweetmeat                                  | Done      |  |
| 0.4 | Etimkhana,Bagha,                             | 03/08/2022                              | Beef Biriyani, Boiled Egg,                 | Done      |  |
| 04  | Rajshahi                                     |                                         | Sweetmeat                                  |           |  |
| 05  | Nagashwari Kurigram                          | 03/12/2022                              | Beef Biriyani, Boiled Egg,                 | Done      |  |
| 05  | Nageshwari, Kurigram                         | 05/12/2022                              | Sweetmeat                                  | Done      |  |
| 06  | Nasirabad Slum,                              | 03/22/2022                              | Beef Biriyani, Boiled Egg,                 | Done      |  |
|     | Chattogram                                   | 03/22/2022                              | Sweetmeat                                  | Done      |  |
| 07  | Halisahar Slum Area,<br>Chattogram           | 04/2 <mark>4/2</mark> 022               | Beef Biriyani, Boiled Egg,                 | Done      |  |
|     |                                              |                                         | Sweetmeat                                  |           |  |
| 08  | Nalchity, Jhalokati                          | 06/23/2022                              | Beef Biriyani, Boiled Egg,                 | Done      |  |
|     | ,                                            |                                         | Sweetmeat                                  | Done      |  |
| 09  | Orphanage, Teknaf, Cox's<br>Bazar            | <mark>06/</mark> 25/20 <mark>2</mark> 2 | Beef Biriyani, Boiled Egg,<br>Sweetmeat    |           |  |
|     | bazal                                        |                                         | Beef Biriyani, Boiled Egg,                 |           |  |
| 10  | Morelganj, Bagerhat                          | 06/27/2022                              | Sweetmeat                                  | Done      |  |
|     | Flood Affected Area,                         |                                         | Chicken Biriyani, Boiled Egg,              |           |  |
| 11  | Sylhet                                       | 06/24/2022                              | Sweetmeat                                  | Done      |  |
|     | Flood Affected Area,<br>Sylhet 06/24/2022    | Chicken Biriyani, Boiled Egg,           | Done                                       |           |  |
| 12  |                                              | Sweetmeat                               |                                            |           |  |
| 12  | Jalalabad Flood Affected 07/26/2022          | 07/26/2022                              | Chicken Biriyani, Boiled Egg,              | Dana      |  |
| 13  |                                              | Sweetmeat                               | Done                                       |           |  |
| 14  | Sylhet Sadar Flood                           | 07/27/2022                              | Chicken Biriyani, Boiled Egg,              | Done      |  |
| 74  | Affected Area, Sylhet                        | ffected Area, Sylhet                    |                                            | Done      |  |
| 15  | Fotehpur Flood Affected                      | 07/28/2022                              | Chicken Biriyani, Boiled Egg,              | Done      |  |
|     | Area, Sylhet                                 |                                         | Sweetmeat                                  |           |  |
| 16  | Shahporan Flood Affected<br>Area, Sylhet     | 07/29/2022                              | Chicken Biriyani, Boiled Egg,              | Done      |  |
|     |                                              |                                         | Sweetmeat<br>Chicken Biriyani, Boiled Egg, |           |  |
| 17  | Dakhkhin Surma Flood                         | 0//30/2022                              |                                            | Done      |  |
|     | Affected Area, Sylhet<br>Cox's Bazar         |                                         | Sweetmeat<br>Chicken Biriyani, Boiled Egg, |           |  |
| 18  | Underprivileged School                       | 09/09/2022                              | Sweetmeat                                  | Done      |  |
|     | Halisahar Slum Area                          | <b>X</b>                                | Mutton Biriyani, Boiled Egg,               |           |  |
| 19  |                                              | 11/01/2022                              | Sweetmeat                                  | Done      |  |
| 20  | Nasirabad Slum,                              | 11/02/2022                              | Mutton Biriyani, Boiled Egg,               | Done      |  |
| 20  | Chattogram                                   |                                         | Sweetmeat                                  |           |  |
| 21  | Peergacha River ErosionArea, Rangpur11/24/20 | 11/24/2022                              | Beef Biriyani, Boiled Egg,                 | Done      |  |
| 21  |                                              | 11/24/2022                              | Sweetmeat                                  |           |  |
| 22  | Nasirabad Slum Area,<br>Chattogram           | 12/20/2022                              | Mutton Biriyani, Boiled Egg,               | Done      |  |
|     |                                              |                                         | Sweetmeat                                  | Done      |  |
| 23  | City Slum Area, Barishal                     | 12/21/2022                              | Beef Biriyani, Boiled Egg,                 | Done      |  |
|     | etty etain area, banonar                     | ,,                                      | Sweetmeat                                  |           |  |
| 24  | Mithapukur, Rangpur                          | 12/21/2022                              | Beef Biriyani, Boiled Egg,                 | Done      |  |
|     |                                              |                                         | Sweetmeat                                  | Done      |  |
| 25  | Barunabazar, Rupganj,<br>Narayanganj         | 12/2 <mark>4/</mark> 2022               | Beef Biriyani, Boiled Egg,<br>Sweetmeat    |           |  |
|     | warayanganj                                  |                                         | Sweetineat                                 |           |  |

### At a glance

Total Beneficiaries Covered: 7500+ Total Volunteer Engaged: 150+ Directly visited from IMI Head Office: 8 Places (Satkhira, Jashore, Barishal, Sylhet, Sunamganj, Jhalokathi, Bagerhat, Narayanganj) Beneficiary Type: