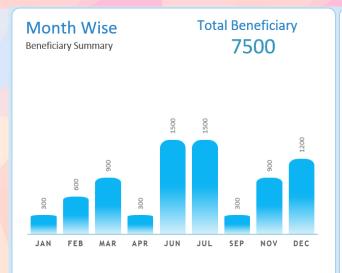

# Feed the Hungry 2022

Total Beneficiaries Covered: 7500+ Total Volunteer Engaged: 150+

#### Monthly event analysis:

ed by Bing

**Documentation** (Photography)

ECHO

66

A

| Financial Report                                                                 |                                                                  |                  |         |                         |                  |                          |  |  |  |
|----------------------------------------------------------------------------------|------------------------------------------------------------------|------------------|---------|-------------------------|------------------|--------------------------|--|--|--|
| SL No                                                                            | Particulars                                                      | Unit             |         | o. of<br>antity         | Unit Cost<br>BDT | Amount in<br>BDT         |  |  |  |
| Α                                                                                | Program Direct Cost (Tehari Packet for 300 people per unit)      |                  |         |                         |                  |                          |  |  |  |
| 1                                                                                | Rice                                                             | Kg               |         | 40                      | 130              | 5200.00                  |  |  |  |
| 2                                                                                | Beef                                                             | kg               |         | 30                      | 650              | 19500.00                 |  |  |  |
| 3                                                                                | Oil                                                              | Liter            |         | 9                       | 190              | 1710.00                  |  |  |  |
| 4                                                                                | Turmeric, pepper, onion,<br>ginger, garlic & others<br>flavoring | Lump/sum         | K       | 1                       | 3,000            | 3000.00                  |  |  |  |
| 5                                                                                | Fuel and cooking water                                           | Lump/sum         |         | 1                       | 1,500            | 1500.00                  |  |  |  |
| 6                                                                                | Decorator (Tent, Patil, Table,<br>Chair, Tub, etc.)              | Lump/sum         |         | 1                       | 2,500            | 2500.00                  |  |  |  |
| 7                                                                                | Packet                                                           | pcs              |         | 300                     | 5                | 1500.00                  |  |  |  |
| 8                                                                                | Boiled Egg                                                       | pcs              |         | <mark>30</mark> 0       | 11               | 3300.00                  |  |  |  |
| 9                                                                                | Sweetmeat                                                        | pcs              |         | <mark>300</mark>        | 12               | 3600.00                  |  |  |  |
| 10                                                                               | Volunteer                                                        | person           |         | 5                       | 500              | 2500.00                  |  |  |  |
| 11                                                                               | Chef                                                             | person           |         | 2                       | 2,000            | 4000.00                  |  |  |  |
| 12                                                                               | Cleaner                                                          | person           |         | 2                       | 500              | 1000.00                  |  |  |  |
| 13                                                                               | Conveyance & carrying                                            | Lump/sum         |         | 1                       | 1,000            | 1000.00                  |  |  |  |
| 14                                                                               | Banner                                                           | pcs              |         | 1                       | 1,000            | 1000.00                  |  |  |  |
|                                                                                  |                                                                  |                  |         |                         | Sub Total        | 51310.00                 |  |  |  |
| Total Progra<br>Total 7500 people (300 people per unit x<br>-total 25 unit in 12 |                                                                  |                  |         | 25 un <mark>its)</mark> | 25               | 1282750.00               |  |  |  |
| В                                                                                | Project Support Cost                                             | ect Support Cost |         |                         |                  |                          |  |  |  |
| 1                                                                                | Program Officer partial<br>Salary                                | Person           |         | 12                      | 5,000            | 60000.00                 |  |  |  |
| 2                                                                                | Video Documentary/<br>Photography (Partial)                      | Lump/sum         |         | 1                       | 35000            | 35000.00                 |  |  |  |
| 3                                                                                | Office Stationery (Printing,<br>Photocopy, mobile)               | Lump/sum         |         | 12                      | 500              | 6000.00                  |  |  |  |
| 1                                                                                |                                                                  | Si               | ub Tota | l Project S             | upport Cost =    | 101000.00                |  |  |  |
|                                                                                  | Total 12-months Project Cost =                                   |                  |         |                         |                  | 1383750.0 <mark>0</mark> |  |  |  |
| 1 me                                                                             |                                                                  | 1                |         |                         | 1                |                          |  |  |  |