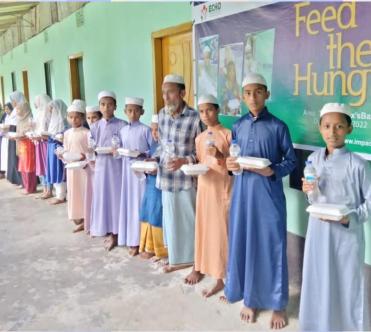

# Feed the Hungry 2022

Total Beneficiaries Covered: 7500+ Total Volunteer Engaged: 150+

### At a glance

Total Beneficiaries Covered: 7500+ Total Volunteer Engaged: 150+ Directly visited from IMI Head Office: 8 Places (Satkhira, Jashore, Barishal, Sylhet, Sunamganj, Jhalokathi, Bagerhat, Narayanganj) Beneficiary Type:

- i. Street Bagger
- ii. Flood Affected People
- iii. River Erosion Affected People
- iv. People With Disability (PWD)
- v. Widow
- vi. Elderly Men and Women
- vii. Orphans
- viii. Day Labor
- ix. Rickshaw Puller
- x. Unemployed Fishermen.