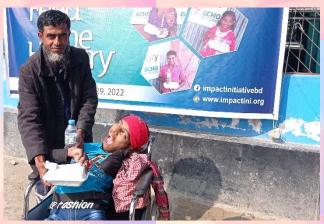

- i. Street Bagger
- ii. Flood Affected People
- iii. River Erosion Affected People
- iv. People With Disability (PWD)
- v. Widow
- vi. Elderly Men and Women
- vii. Orphans
- viii. Day Labor
- ix. Rickshaw Puller
- x. Unemployed Fishermen.

**Beneficiary Selection Process:** Volunteers were recruited from the community of the concerned area. Volunteers selected beneficiaries in a number of ways within the project area. Notable among these are-

- 1. Door to door visit
- 2. Flood and river erosion affected area visit
- 3. Orphanage visit
- 4. Slum area visit
- 5. Labor and rickshaw puller community visit